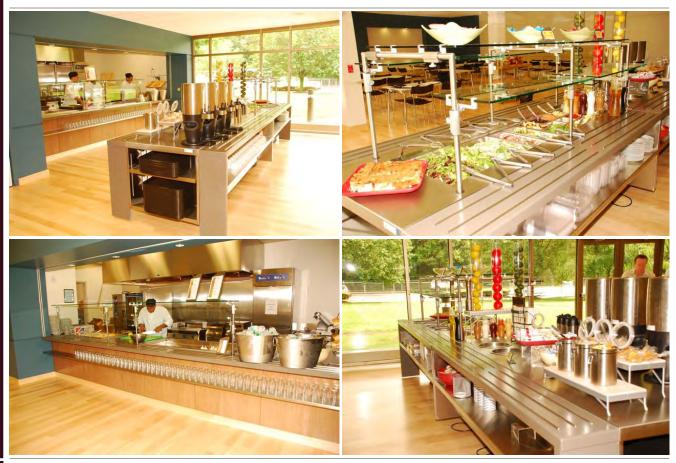

## LUNDBECK RESEARCH

215 College Road Paramus, New Jersey 07652

USA, Incorporated

| Architect:           | Arcus Design Group Architects, Inc. |                        |            | Exton, PA     |
|----------------------|-------------------------------------|------------------------|------------|---------------|
| Engineer:            | The Rock Brook Consulting Group     |                        |            | Princeton, NJ |
| Consultant:          | Raymond/Raymond Associates          |                        | Goshen, NY |               |
| Project Type:        |                                     | Café Project           |            |               |
| Building Population: |                                     | 250 to 400             |            |               |
| Square Footages:     |                                     | Café SF-               | 515        |               |
|                      |                                     | Kitchen SF-            | 740        |               |
|                      |                                     | Dining Area SF-        | 1,700      |               |
|                      |                                     | Total Food Service SF- | 2,955      |               |
| Food Sorvior         | Coct                                | \$260,000,00 (approx.) |            |               |